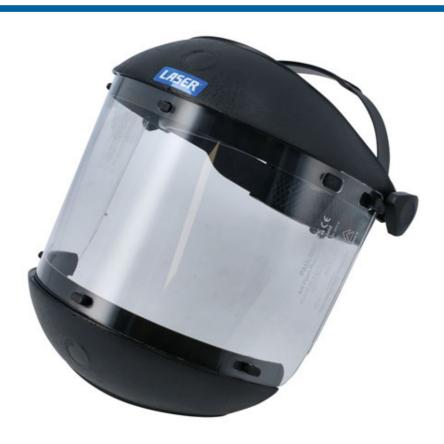

## Protective Arc Flash Face Shield c/w Chin Guard - 1000V

This product is designed to protect the eyes and face, if used according to the intended protection level, against the mechanical and thermal hazards of an arc flash during live working or when staying in the vicinity of live parts.

## **Additional Information**

- Protects against electric arcs caused by short circuits on live systems up to 1000V AC/1500V DC.
- Shield dimensions: 220 x 396mm. Manufactured from clear polycarbonate (PC).
- Ratchet adjustable headband with large adjustable headband, adjustable pivots & chin protector.
- · For high temperature/high voltage applications where additional protection below the face shield is required.
- CE & UKCA compliant. Certified to EN 166, ANSI Z87, & Arc Protection Class 1 as per GS-ET-29 (Open Box Test).