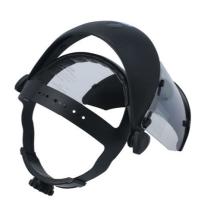

## Protective Arc Flash Face Shield c/w Chin Guard - 1000V

This product is designed to protect the eyes and face, if used according to the intended protection level, against the mechanical and thermal hazards of an arc flash during live working or when staying in the vicinity of live parts.

## **Additional Information**

- Protects against electric arcs caused by short circuits on live systems up to 1000V AC/1500V DC.
- Shield dimensions: 220 x 396mm. Manufactured from clear polycarbonate (PC).
- Ratchet adjustable headband with large adjustable headband, adjustable pivots & chin protector.
- · For high temperature/high voltage applications where additional protection below the face shield is required.
- CE & UKCA compliant. Certified to EN 166, ANSI Z87, & Arc Protection Class 1 as per GS-ET-29 (Open Box Test).